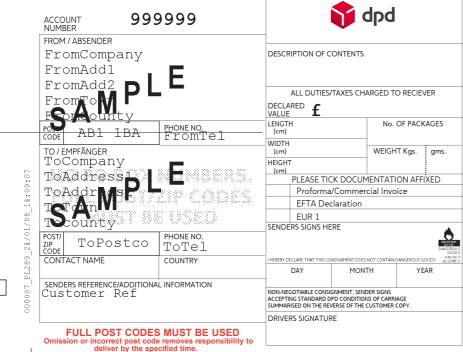

## **DPD CLASSIC**

#### CONSIGNMENT EXTENDED LIABILITY

FOR FULL DETAILS OF TRANSIT COVER OPTIONS SEE REVERSE OF CUSTOMER COPY.

### **EXTENDED COVER** OPTIONAL CHARGES

BASED ON THE DECLARED VALUE (MINIMUM CHARGE £7.00)

VALUE £

IN TRANSIT

CONSIGNMENTS TO NON EU COUNTRIES REQUIRE COMMERCIAL OR PROFORMA INVOICES

DEPENDANT ON WHETHER THE CONSIGNMENT IS BEING SOLD OR SENT FREE OF CHARGE. VAT No. GB 754 5322 32

013 999993

**CONSIGNMENT NUMBER** 