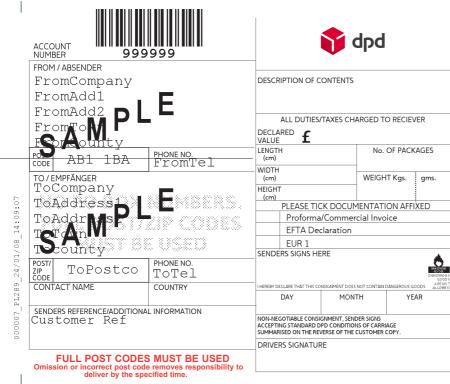

## **DPD CLASSIC**

#### CONSIGNMENT EXTENDED LIABILITY

FOR FULL DETAILS OF TRANSIT COVER OPTIONS SEE REVERSE OF CUSTOMER COPY.

### **EXTENDED COVER** OPTIONAL CHARGES

BASED ON THE **DECLARED VALUE** 

(MINIMUM CHARGE £7.00)

VALUE

IN TRANSIT

CONSIGNMENTS TO NON EU COUNTRIES REQUIRE COMMERCIAL OR PROFORMA INVOICES DEPENDANT ON WHETHER THE CONSIGNMENT IS BEING SOLD OR SENT FREE OF CHARGE.

VAT No. GB 754 5322 32

013 999993

**CONSIGNMENT NUMBER** 