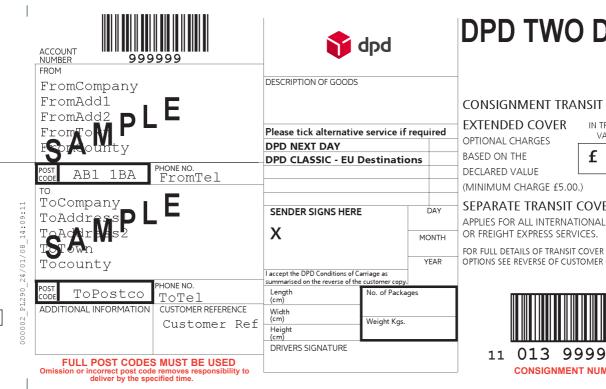

### **DPD TWO DAY**

### CONSIGNMENT TRANSIT COVER

**EXTENDED COVER** OPTIONAL CHARGES BASED ON THE **DECLARED VALUE** 

VALUE

IN TRANSIT

G

0

(MINIMUM CHARGE £5.00.) SEPARATE TRANSIT COVER

OR FREIGHT EXPRESS SERVICES. FOR FULL DETAILS OF TRANSIT COVER OPTIONS SEE REVERSE OF CUSTOMER COPY.

999993

**CONSIGNMENT NUMBER** 