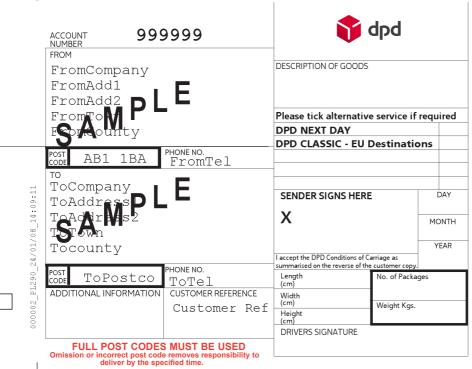

# DPD TWO DAY

### CONSIGNMENT TRANSIT COVER

EXTENDED COVER
OPTIONAL CHARGES
BASED ON THE
DECLARED VALUE

£

IN TRANSIT

VALUE

0

R

0

(MINIMUM CHARGE £5.00.)

SEPARATE TRANSIT COVER
APPLIES FOR ALL INTERNATIONAL

OR FREIGHT EXPRESS SERVICES.

FOR FULL DETAILS OF TRANSIT COVER

OPTIONS SEE REVERSE OF CUSTOMER COPY.

11 013 999993 CONSIGNMENT NUMBER